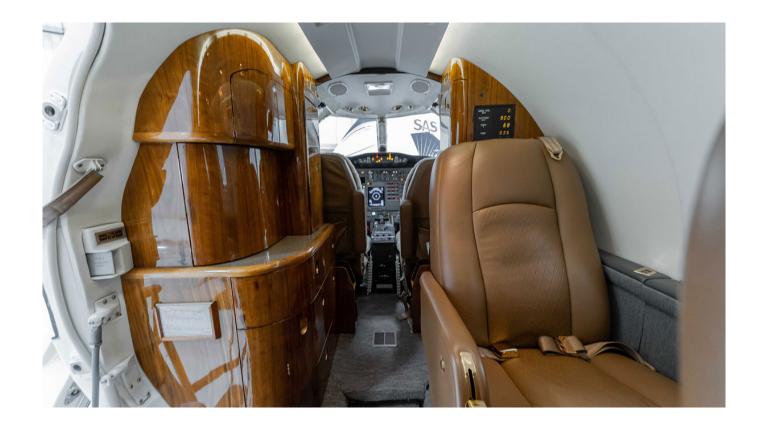

#### INTERIOR

Eight Passenger Louis Vuitton Interior with 4-Place Mid-Cabin Club, Single Aft-Facing Forward Seat and Two Forward-Facing Aft Chairs and a Belted Potty. Cream Headliner, Charcoal and Espresso Woven Sidewalls, Rich Raised Pattern Carpet, High-Gloss Heavy Makore Wood, Dual Exec Tables. Airshow, DVD Player, Teledyne Cabin Display, 110 V Outlets and Forward LH Galley.