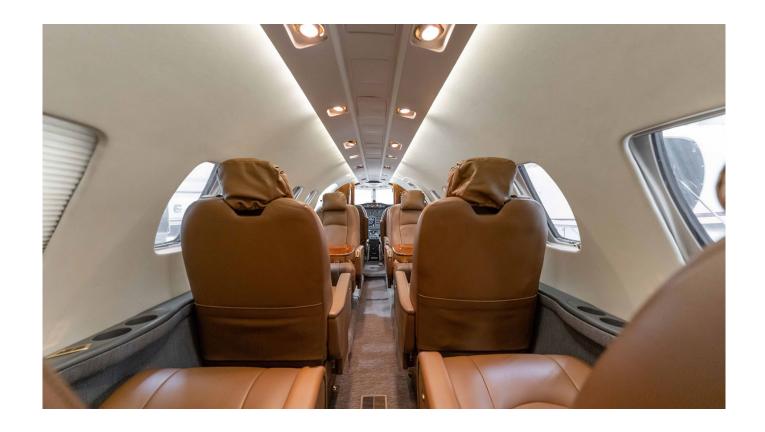

#### INTERIOR

Eight Passenger Louis Vuitton Interior with 4-Place Mid-Cabin Club, Single Aft-Facing Forward Seat and Two Forward-Facing Aft Chairs and a Belted Potty. Cream Headliner, Charcoal and Espresso Woven Sidewalls, Rich Raised Pattern Carpet, High-Gloss Heavy Makore Wood, Dual Exec Tables. Airshow, DVD Player, Teledyne Cabin Display, 110 V Outlets and Forward LH Galley.