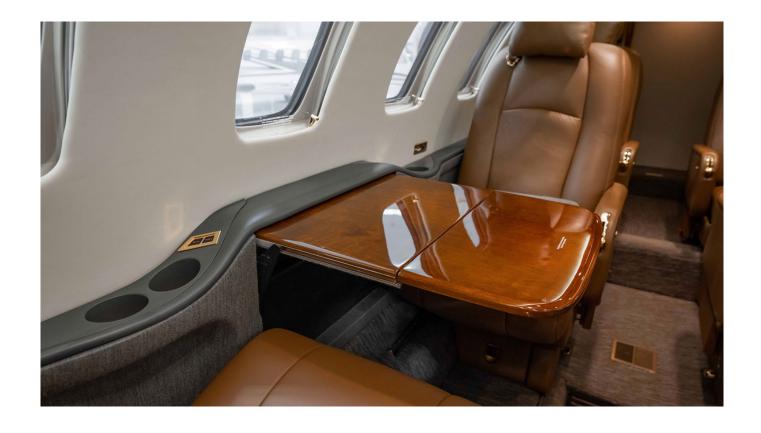

#### INTERIOR

Eight Passenger Louis Vuitton Interior with 4-Place Mid-Cabin Club, Single Aft-Facing Forward Seat and Two Forward-Facing Aft Chairs and a Belted Potty. Cream Headliner, Charcoal and Espresso Woven Sidewalls, Rich Raised Pattern Carpet, High-Gloss Heavy Makore Wood, Dual Exec Tables. Airshow, DVD Player, Teledyne Cabin Display, 110 V Outlets and Forward LH Galley.