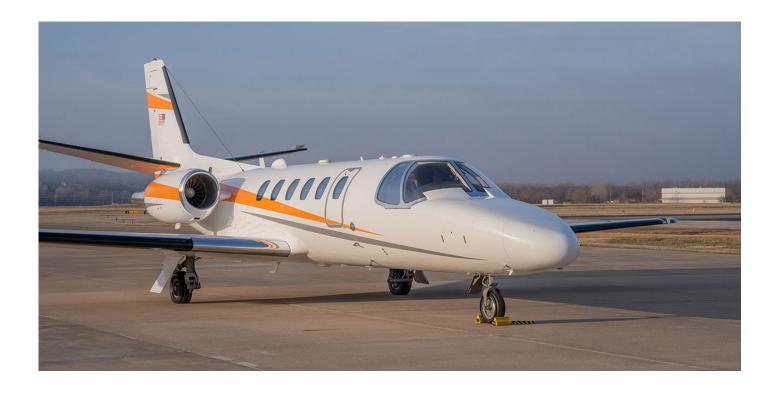

### **EXTERIOR**

EXTERIOR: Overall Matterhorn White with Orange and Gray Stripes