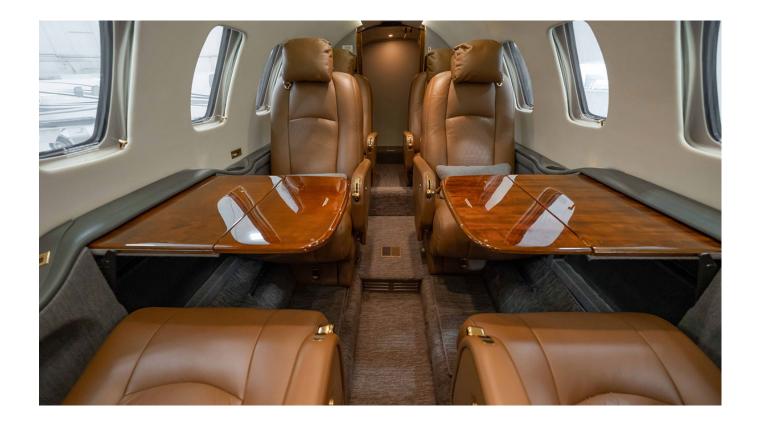

#### INTERIOR

Eight Passenger Louis Vuitton Interior with 4-Place Mid-Cabin Club, Single Aft-Facing Forward Seat and Two Forward-Facing Aft Chairs and a Belted Potty. Cream Headliner, Charcoal and Espresso Woven Sidewalls, Rich Raised Pattern Carpet, High-Gloss Heavy Makore Wood, Dual Exec Tables. Airshow, DVD Player, Teledyne Cabin Display, 110 V Outlets and Forward LH Galley.