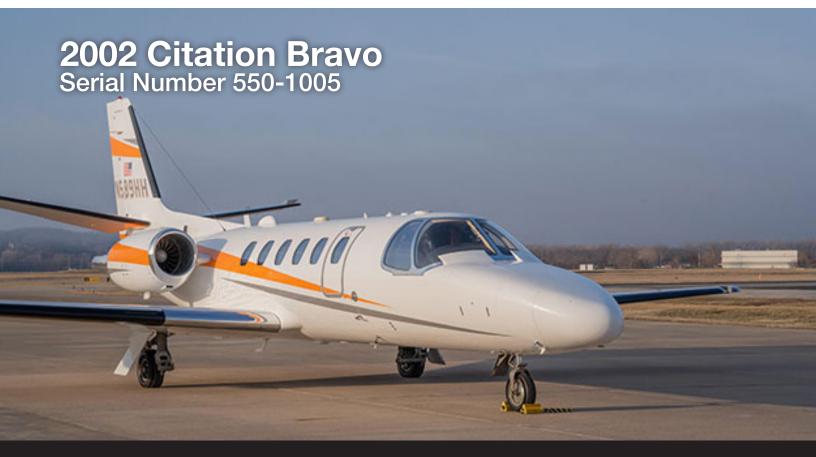

### **EXTERIOR**

EXTERIOR: Overall Matterhorn White with Orange and Gray Stripes

#### AIRFRAME HIGHLIGHTS

Time Since New: 8086.1 Landings: 6458 Registration: N589HH