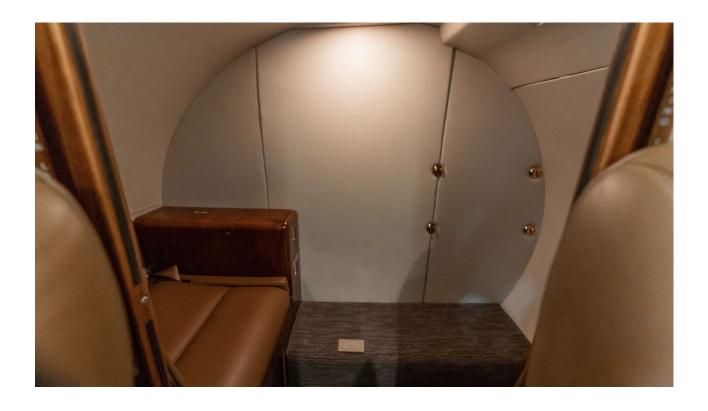

#### INTERIOR

Eight Passenger Louis Vuitton Interior with 4-Place Mid-Cabin Club, Single Aft-Facing Forward Seat and Two Forward-Facing Aft Chairs and a Belted Potty. Cream Headliner, Charcoal and Espresso Woven Sidewalls, Rich Raised Pattern Carpet, High-Gloss Heavy Makore Wood, Dual Exec Tables. Airshow, DVD Player, Teledyne Cabin Display, 110 V Outlets and Forward LH Galley.