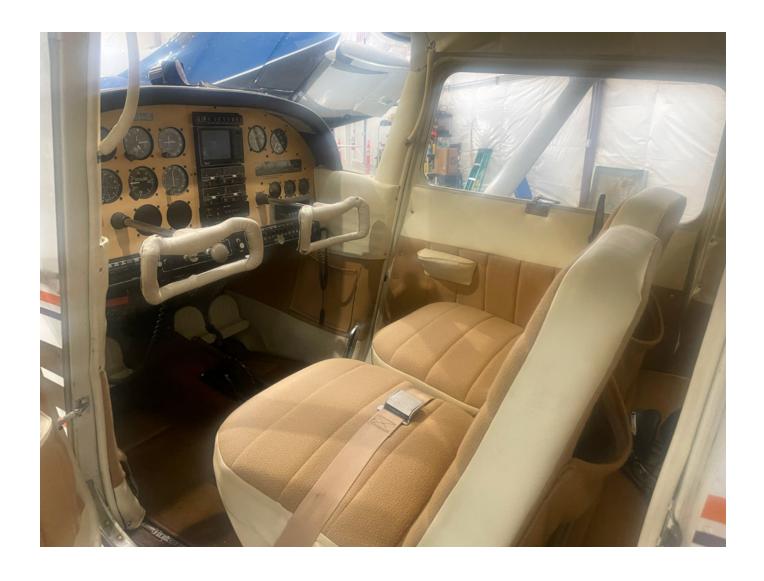

rokers St. Louis Office Spirit of St. Louis Airport 18500 Edison Avenue Chesterfield, MO 63005 +1.636.751.3985 tcrowelljr@jetbrokers.com



St. Louis Detroit Phoenix London



#### **AIRFRAME HIGHLIGHTS**

Time Since New 4450.86 Registration N6344B

Home Base Jerome, ID (KJER)

**ENGINE** 

Time Since Overhaul 48.24

PROPELLER MCCAULEY
Time Since Overhaul 48.24

#### **ADDITIONAL EQUIPMENT**

- · Interav Alternator Conversion
- · Monarch Fuel Caps
- · Selkirk Aviation Extended Baggage
- · Micro Aerodynamics VG's
- · Avion Upgraded Instrument Panel
- · Engine Preheater Oil Sump
- · Thermal Flap Gap Seals





#### **AVIONICS**

King KMD 150 GPS Narco Audio Panel Dual Kig KX-155 Cessna 400 Transponder PS Engineering CD Player







#### **INTERIOR**

Tan Cloth Seats in Excellent Condition













#### **EXTERIOR**

Painted May 6, 1980. White with Brown and Orange.