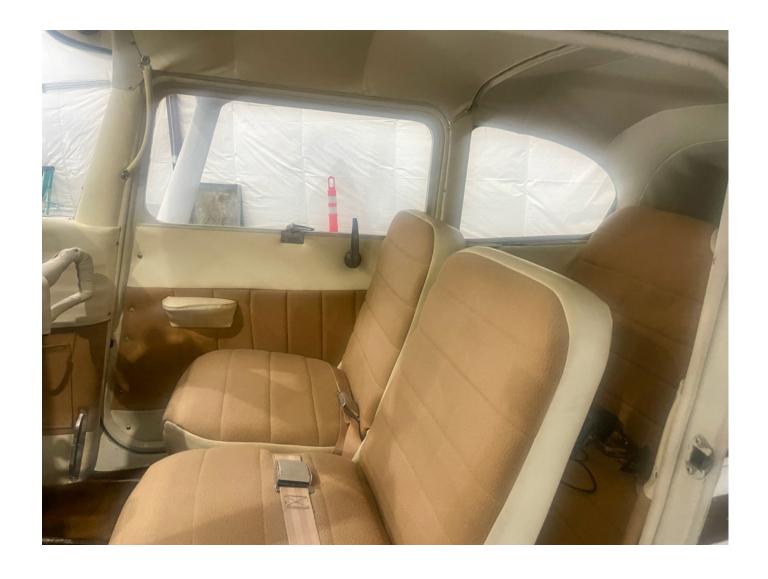

St. Louis Office Spirit of St. Louis Airport 18500 Edison Avenue Chesterfield, MO 63005 +1.636.751.3985 tcrowelljr@jetbrokers.com



St. Louis Detroit Phoenix London



#### **AIRFRAME HIGHLIGHTS**

Time Since New 4450.86 Registration N6344B

Home Base Jerome, ID (KJER)

**ENGINE** 

Time Since Overhaul 48.24

PROPELLER MCCAULEY
Time Since Overhaul 48.24

#### **ADDITIONAL EQUIPMENT**

- · Interav Alternator Conversion
- · Monarch Fuel Caps
- · Selkirk Aviation Extended Baggage
- · Micro Aerodynamics VG's
- · Avion Upgraded Instrument Panel
- · Engine Preheater Oil Sump
- · Thermal Flap Gap Seals





#### **AVIONICS**

King KMD 150 GPS Narco Audio Panel Dual Kig KX-155 Cessna 400 Transponder PS Engineering CD Player







#### **INTERIOR**

Tan Cloth Seats in Excellent Condition













#### **EXTERIOR**

Painted May 6, 1980. White with Brown and Orange.