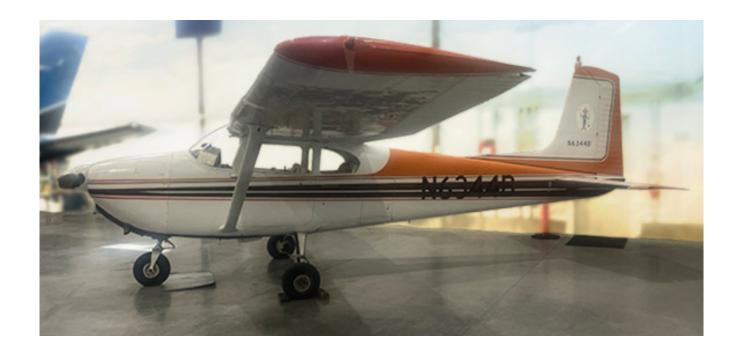

#### **AIRFRAME HIGHLIGHTS**

Time Since New 4450.86 Registration N6344B

Home Base Jerome, ID (KJER)

**ENGINE** 

Time Since Overhaul 48.24

PROPELLER MCCAULEY
Time Since Overhaul 48.24

#### **INTERIOR**

Tan Cloth Seats in Excellent Condition

#### **EXTERIOR**

Painted May 6, 1980. White with Brown and Orange.