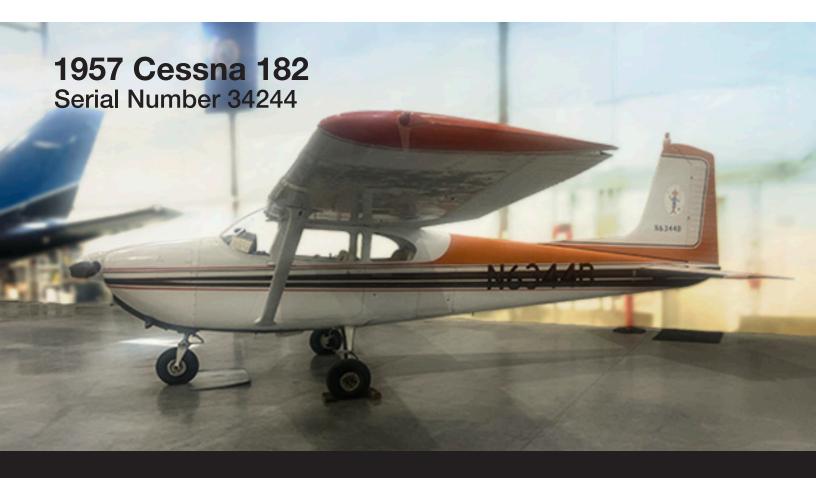

# **JetBrokers**

#### **AIRFRAME HIGHLIGHTS**

Time Since New 4450.86 Registration N6344B

Home Base Jerome, ID (KJER)

**ENGINE** 

Time Since Overhaul 48.24

PROPELLER MCCAULEY
Time Since Overhaul 48.24

#### **EXTERIOR**

Painted May 6, 1980. White with Brown and Orange.